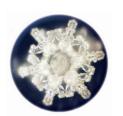

## Certificate for Water testing Laboratory Hado Life Europe of Dr. Masaru Emoto

Sample Received: ,Fromin Water'

<u>Testing method</u>: Water-Ice-Crystal testing according to Dr. Masaru Emoto

<u>Testing procedure</u>: Every sample is dropped on 50 Petri-dishes and for 24 hours by  $-28^{\circ}$ C frozen. Thereafter the samples are examined by  $-5^{\circ}$ C with a bright field microscope, magnification 1:200 and photographed.

Fromin Water

The degree of alignment, which is shown through recognizable harmonic structures in frozen state is, based on the insights of Dr. Masaru Emoto, a further important characteristic describing the quality of water. It is assumed that the degree of alignment has a considerable influence on its surrounding and is thus playing an important role for the state of health for all living forms.