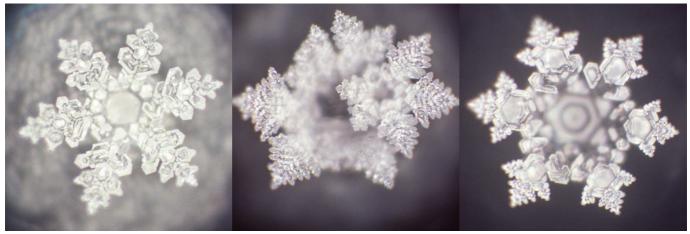

## Certificate for Water testing Laboratory Hado Life Europe of Dr. Masaru Emoto

Sample Received: ,Fromin Water'

<u>Testing method</u>: Water-Ice-Crystal testing according to Dr. Masaru Emoto

<u>Testing procedure</u>: Every sample is dropped on 50 Petri-dishes and for 24 hours by  $-28^{\circ}$ C frozen. Thereafter the samples are examined by  $-5^{\circ}$ C with a bright field microscope, magnification 1:200 and photographed.

Fromin Water

The degree of alignment, which is shown through recognizable harmonic structures in frozen state is, based on the insights of Dr. Masaru Emoto, a further important characteristic describing the quality of water. It is assumed that the degree of alignment has a considerable influence on its surrounding and is thus playing an important role for the state of health for all living forms.